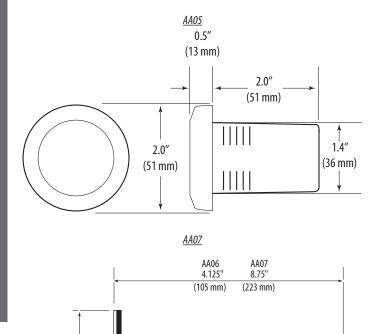

# **DIMENSIONAL DRAWINGS**

#### ORDERING INFORMATION

3.00 " (77 mm)

| MODEL | DESCRIPTION                          |
|-------|--------------------------------------|
| AA05  | Room Static Pressure Pickup          |
| AA06  | Duct Static Pressure Pickup Tube, 4" |
| AA07  | Duct Static Pressure Pickup Tube, 8" |