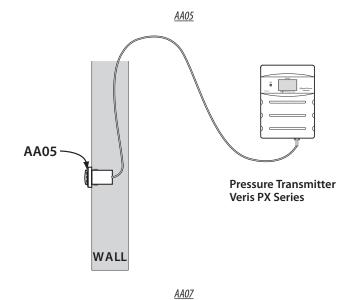

#### APPLICATION DIAGRAMS

#### **DESCRIPTION**

The **AA05** Room Static Pickup Device is a compact, easy-to-install, low-profile device used to minimize the aesthetic impact of pressure monitoring in spaces. Just drill a 1 3/8" (1" conduit electrical trade size) hole at a convenient place in a wall or ceiling of the space. Run tubing to connect between the sensor port and the hose barb on the back of the AA05 pickup, then just push the pickup into the surface to finish the installation.