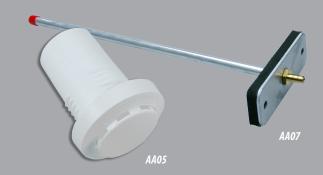

#### **DESCRIPTION**

The **AA05** Room Static Pickup Device is a compact, easy-to-install, low-profile device used to minimize the aesthetic impact of pressure monitoring in spaces. Just drill a 1 3/8" (1" conduit electrical trade size) hole at a convenient place in a wall or ceiling of the space. Run tubing to connect between the sensor port and the hose barb on the back of the AA05 pickup, then just push the pickup into the surface to finish the installation.

#### AA05 Room Static Pickup

- Compact, attractive appearance
- Barb brass fitting accommodates popular tubing
- Easy to install

## AA07 8", AA06 4" Duct Static Pickup

- Rugged, all-metal construction
- Gasket and hardware provided
- Easy to install