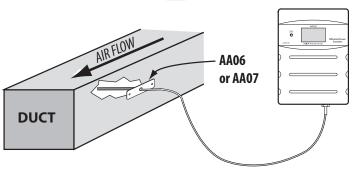

#### APPLICATION DIAGRAMS

## AA07 8", AA06 4" Duct Static Pickup

- Rugged, all-metal construction
- Gasket and hardware provided
- Easy to install